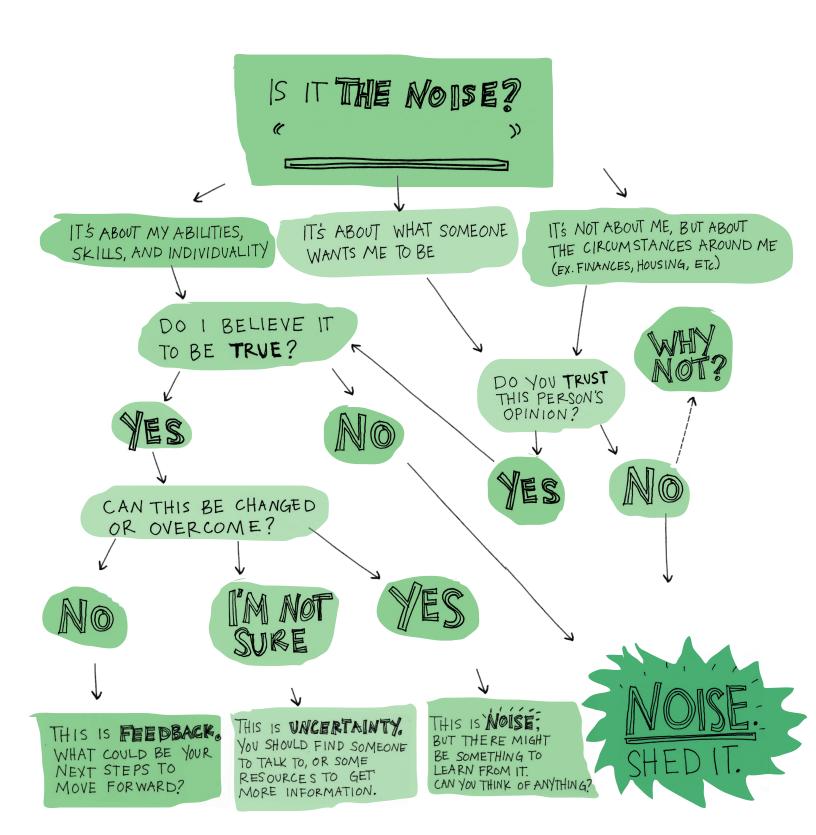

## SHED THE NOISE

The Noise can be a powerful force, but you can harness it to your benefit. Instead of letting The Noise direct your decisions, shed

The Noise so it turns into a motivator.

|                                                                                       | Name                             | Date | Period |
|---------------------------------------------------------------------------------------|----------------------------------|------|--------|
|                                                                                       |                                  |      |        |
| Filter your Noise below using the chart to find from it, and/or take some next steps. | out if you should shed it, learn |      |        |

| My Noise Write down examples of your Noise. | Who Says This? | My Results Use the chart on the next page to filte your Noise | construct a meaningful                                    |
|---------------------------------------------|----------------|---------------------------------------------------------------|-----------------------------------------------------------|
| #1                                          |                |                                                               | I really don't believe this to be true, because,          |
| #2                                          |                |                                                               | I have the power to change or overcome,                   |
| #3                                          |                |                                                               | I appreciate you for sharing your thoughts, but I believe |